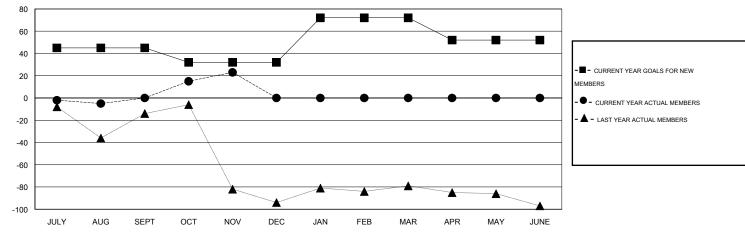

#### GOALS AND ACTUAL MEMBERS CUMULATIVE

| DROPPED CLUBS: 0  DROPPED MEMBERS |    | 14 CLUBS OF 42 ADDED 1 OR MORE NEW MEMBERS | GENDER DISTRIBU<br>MALE<br>FEMALE | TION<br>624 (62.59%)<br>373 (37.41%) |     |
|-----------------------------------|----|--------------------------------------------|-----------------------------------|--------------------------------------|-----|
| DECEASED CLUB CANCELLED           | 9  | CLICK HERE FOR HEALTH                      | FAMILY UNIT MEMBERS               |                                      | 124 |
| OTHER                             | 48 | ASSESSMENT DATA                            | HEAD OF HOUSEHOLD                 |                                      | 62  |
| TOTAL                             | 57 |                                            | NON-HEAD OF HOUSEHOL              | 62                                   |     |